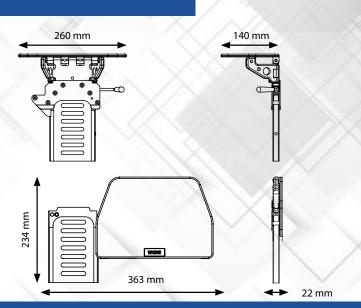

## **FOLDING AND ROTATING TRANSFER BENCH**

It is made entirely of aluminum and painted in epoxy resin with an elegant finish that adapts to any interior. It has a very reduced thickness of 22 mm which allows the installation on all cars and allows the door to be closed with the installed device reclosed and rotated. it is available for the driver and passenger side.