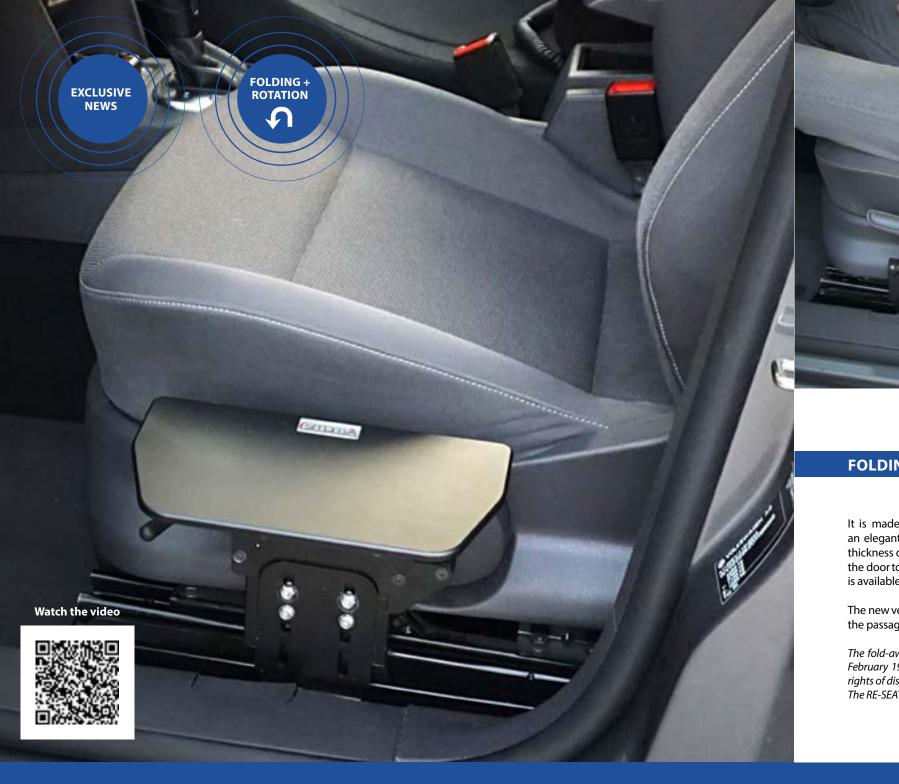

## **FOLDING AND ROTATING TRANSFER BENCH**

It is made entirely of aluminum and painted in epoxy resin with an elegant finish that adapts to any interior. It has a very reduced thickness of 22 mm which allows the installation on all cars and allows the door to be closed with the installed device reclosed and rotated. it is available for the driver and passenger side.

The new version with "rotation and retraction" is available, which frees the passage of the hand to the seat adjustment controls.

The fold-away folding transfer bench complies with the law nr. 104 of 5 February 1992 (Framework law for assistance, social integration and the rights of disabled people), therefore the right to tax relief is provided. The RE-SEAT-02 folding transfer bench is adapted to the new regulation.