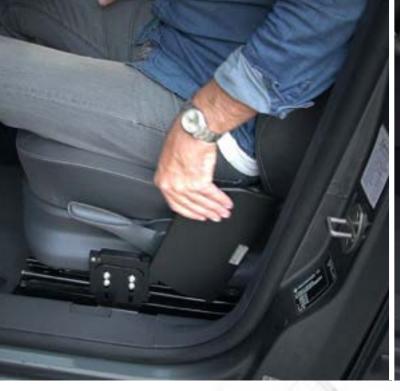

The new version with "rotation and retraction" is available, which frees the passage of the hand to the seat adjustment controls.

The fold-away folding transfer bench complies with the law nr. 104 of 5 February 1992 (Framework law for assistance, social integration and the rights of disabled people), therefore the right to tax relief is provided. The RE-SEAT-02 folding transfer bench is adapted to the new regulation.