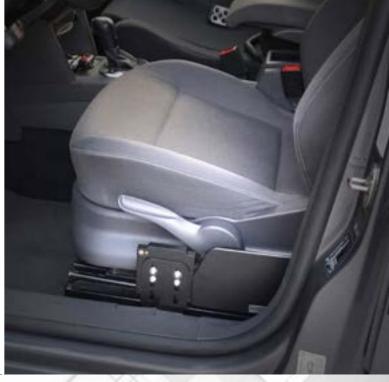

The new version with "rotation and retraction" is available, which frees the passage of the hand to the seat adjustment controls.

The fold-away folding transfer bench complies with the law nr. 104 of 5 February 1992 (Framework law for assistance, social integration and the rights of disabled people), therefore the right to tax relief is provided. The RE-SEAT-02 folding transfer bench is adapted to the new regulation.